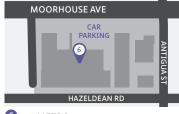

Hours 8am - 5pm weekdays

**METRO** 

136 Moorhouse Avenue Addington, Christchurch 8011 Hours 8am - 5pm weekdays

MOORHOUSE

3 Pilgrim Pl, Christchurch 8011 Hours 9am - 8pm weekdays Xray only

NORTHWOOD

Unit G3, Northwood Supa Centa 1 Radcliffe Road, Northwood Christchurch 8051 Hours 8am - 5pm weekdays