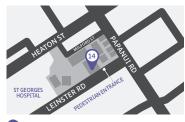

ST GEORGE'S

151 Leinster Rd, Christchurch 8014 Hours 8am - 6pm weekdays Extended Hours (MRI only) 8am - 9pm Monday - Thursday 8am - 1pm Saturdays

45 Elizabeth St, Seaview, Timaru 7910 Hours 8am - 5pm weekdays