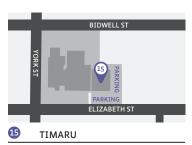

ST GEORGE'S

151 Leinster Rd, Christchurch 8014 Hours 8am - 6pm weekdays Extended Hours (MRI only) 8am - 9pm Monday - Thursday 8am - 1pm Saturdays

45 Elizabeth St, Seaview, Timaru 7910 Hours 8am - 5pm weekdays