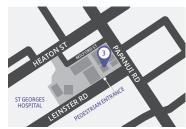

ST GEORGE'S

151 Leinster Rd, Christchurch 8014 Hours 8am - 6pm weekdays Extended Hours (MRI only) 8am - 9pm Monday - Thursday 8am - 1pm Saturdays

45 Elizabeth St, Seaview, Timaru 7910 Hours 8am - 5pm weekdays